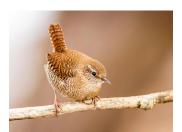

More than 10

**Carrion Crow** 

| 1 | 2 | 3 | 4 | 5  |
|---|---|---|---|----|
| 6 | 7 | 8 | 9 | 10 |

More than 10

Jay

| -1 | 2 | 3 | 4 | 5  |
|----|---|---|---|----|
| 6  | 7 | 8 | 9 | 10 |

More than 10

Wren

| 1 | 2 | 3 | 4 | 5  |
|---|---|---|---|----|
| 6 | 7 | 8 | 9 | 10 |

More than 10

Goldcrest

| 1 | 2 | 3 | 4 | 5  |
|---|---|---|---|----|
|   |   | Ü | 7 | Ū  |
| 6 | 7 | 8 | 9 | 10 |

More than 10

Dunnock

| 1 | 2 | 3 | 4 | 5  |
|---|---|---|---|----|
| 6 | 7 | 8 | 9 | 10 |