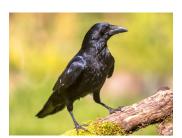

More than 10

**Carrion Crow** 

| 1 | 2 | 3 | 4 | 5  |
|---|---|---|---|----|
| 6 | 7 | 8 | 9 | 10 |

More than 10

Jay

| -1 | 2 | 3 | 4 | 5  |
|----|---|---|---|----|
| 6  | 7 | 8 | 9 | 10 |

More than 10

Wren