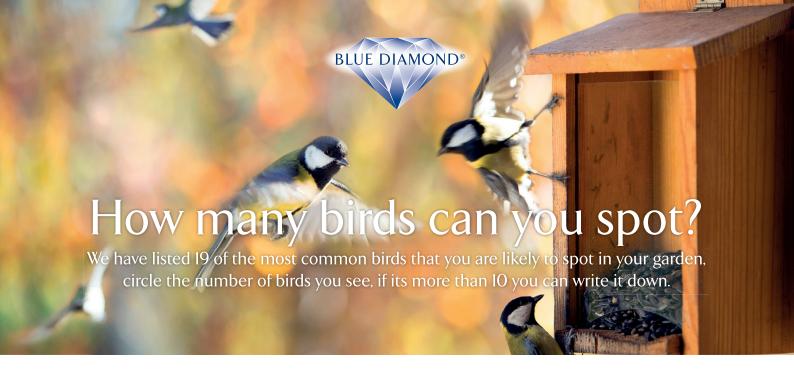

| Robin |   |   |   |    |
|-------|---|---|---|----|
| -1    | 2 | 3 | 4 | 5  |
| 6     | 7 | 8 | 9 | 10 |
|       |   |   |   |    |

| Collared Dove |   |   |   |    |  |
|---------------|---|---|---|----|--|
| -1            | 2 | 3 | 4 | 5  |  |
| 6             | 7 | 8 | 9 | 10 |  |