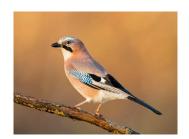

More than 10

**Carrion Crow** 

| 1 | 2 | 3 | 4 | 5  |
|---|---|---|---|----|
| 6 | 7 | 8 | 9 | 10 |

More than 10

Jay

| -1 | 2 | 3 | 4 | 5  |
|----|---|---|---|----|
| 6  | 7 | 8 | 9 | 10 |

More than 10

Wren